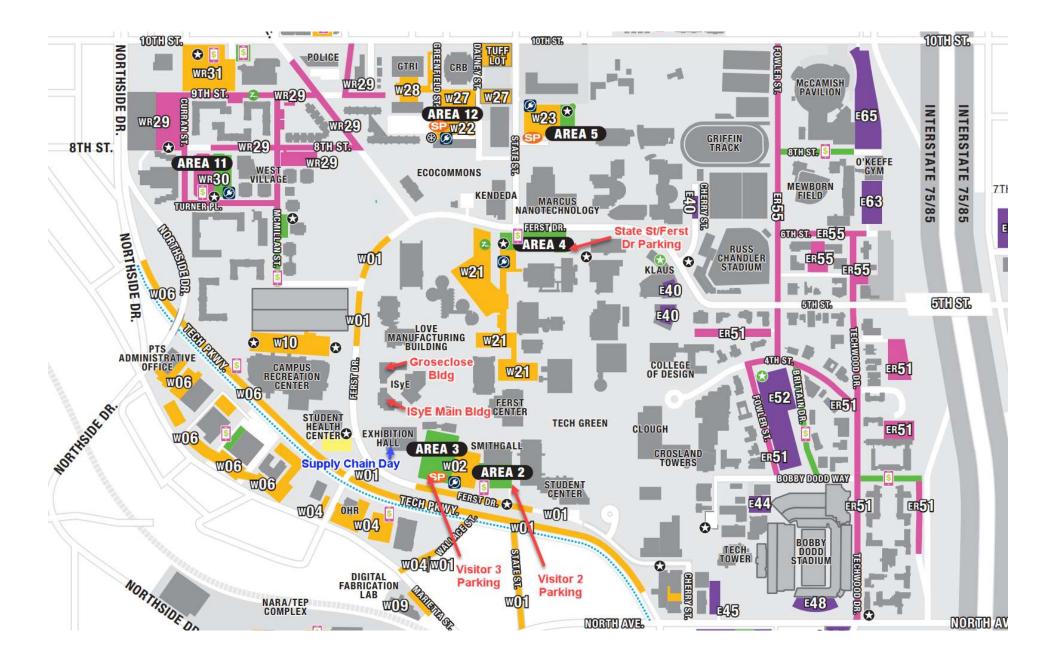

The closest visitor parking to the ISyE Complex and Exhibition Center is Visitor 3 Public Parking (see below map), which is close to the intersection of Ferst Drive and Regents Drive. Please note that if Visitor 3 Public Parking is full, we suggest trying Visitor 2 Public Parking (Student Center), then Visitor Area 4 (State Street & Ferst Drive), then Area 8 (Tech Square & GT Hotel and Conference Center - involves riding the Tech Trolley to the Campus Recreation Center (CRC) stop...ISyE is located across the street from the CRC). If your visit will be brief, you have the option of finding a metered space in the immediate vicinity (there are 5 metered spots on Ferst Drive across from Campus Recreation Center – 2 hour limit, 15 minutes = .25, 6 minutes = .10, 3 minutes = .05 -- bring change). Please note that select lots require that you prepay for parking before leaving the lot, so please note any signage when entering a parking area. Other lots let you pay by credit card upon leaving. Parking fees are typically \$1.50-\$2 per hour.

The SCL suite is part of the ISyE Complex (ISyE Main Building, ISyE Groseclose Building, Instructional Center), and located in the Groseclose Building which is connected to the ISyE Main Building by a 2<sup>nd</sup> floor enclosed bridge. The **GT Exhibition Hall** is located adjacent to the ISyE Main Building.