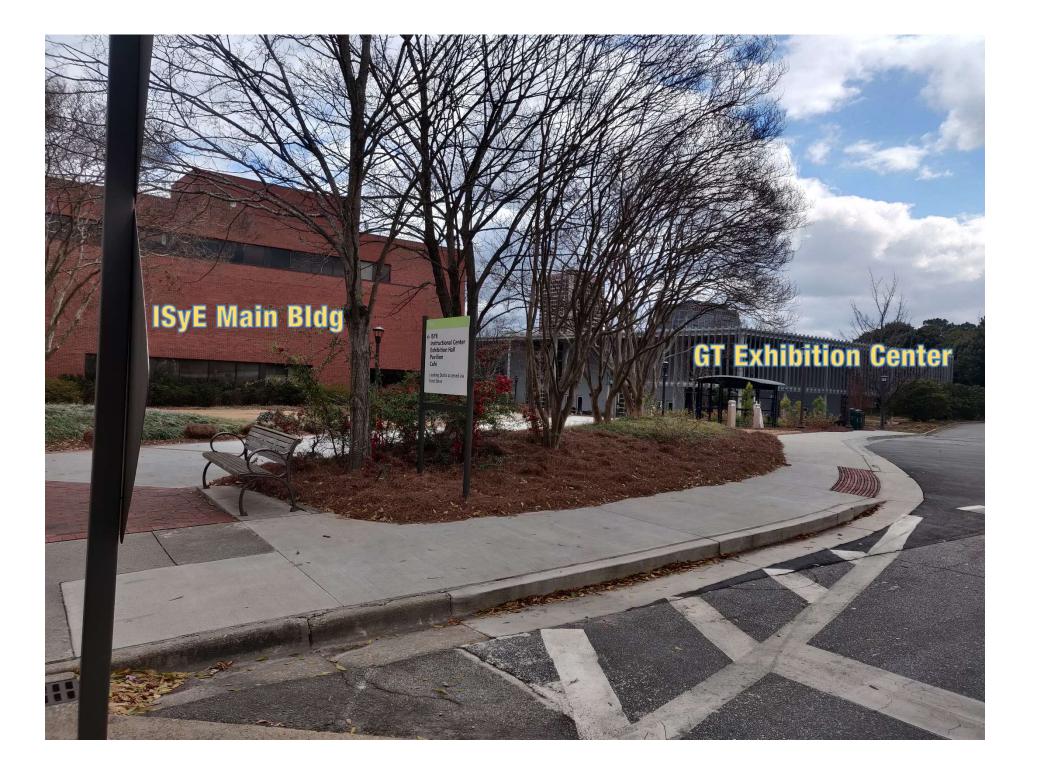

The SCL suite is part of the ISyE Complex (ISyE Main Building, ISyE Groseclose Building, Instructional Center), and located in the Groseclose Building which is connected to the ISyE Main Building by a 2<sup>nd</sup> floor enclosed bridge. The **GT Exhibition Hall** is located adjacent to the ISyE Main Building.