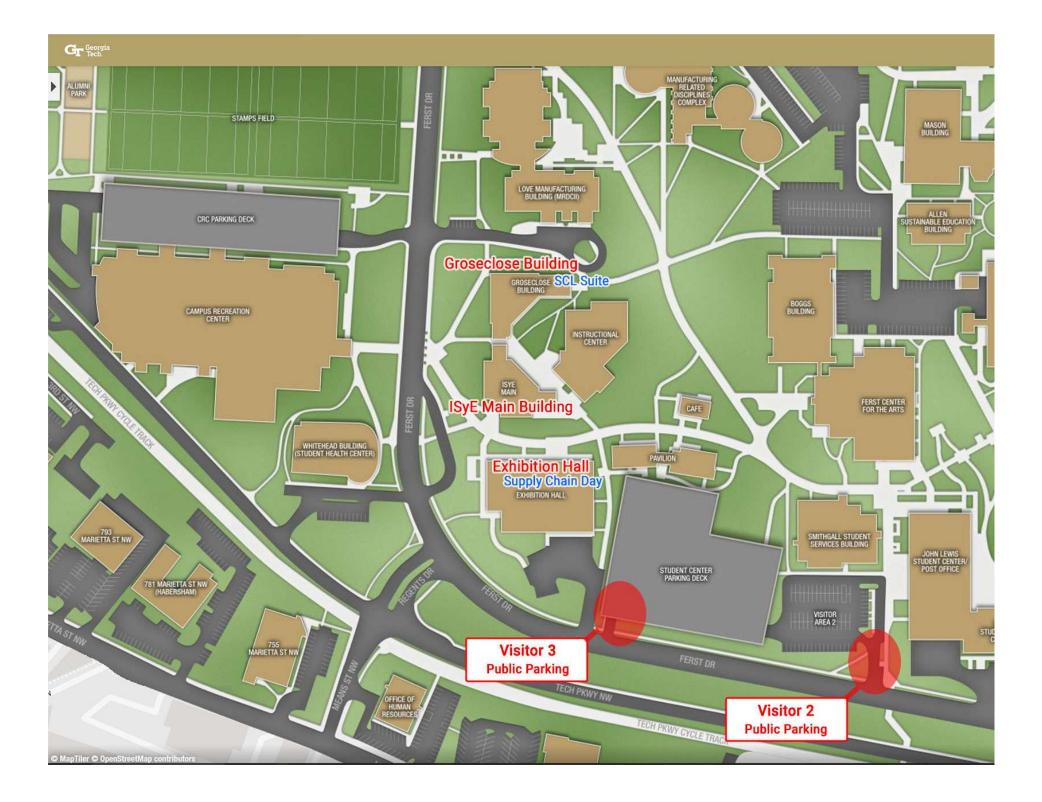

The closest visitor parking to the ISyE Complex and Exhibition Center is Visitor 3 Public Parking (see below map), which is close to the intersection of Ferst Drive and Regents Drive. Please note that if Visitor 3 Public Parking is full, we suggest trying Visitor 2 Public Parking (Student Center), then Visitor Area 4 (State Street & Ferst Drive), then Area 8 (Tech Square & GT Hotel and Conference Center - involves riding the Tech Trolley to the Campus Recreation Center (CRC) stop...ISyE is located across the street from the CRC). If your visit will be brief, you have the option of finding a metered space in the immediate vicinity (there are 5 metered spots on Ferst Drive across from Campus Recreation Center – 2 hour limit, 15 minutes = .25, 6 minutes = .10, 3 minutes = .05 -- bring change). Please note that select lots require that you prepay for parking before leaving the lot, so please note any signage when entering a parking area. Other lots let you pay by credit card upon leaving. Parking fees are typically \$1.50-\$2 per hour.

The SCL suite is part of the ISyE Complex (ISyE Main Building, ISyE Groseclose Building, Instructional Center), and located in the Groseclose Building which is connected to the ISyE Main Building by a 2<sup>nd</sup> floor enclosed bridge. The **GT Exhibition Hall** is located adjacent to the ISyE Main Building.