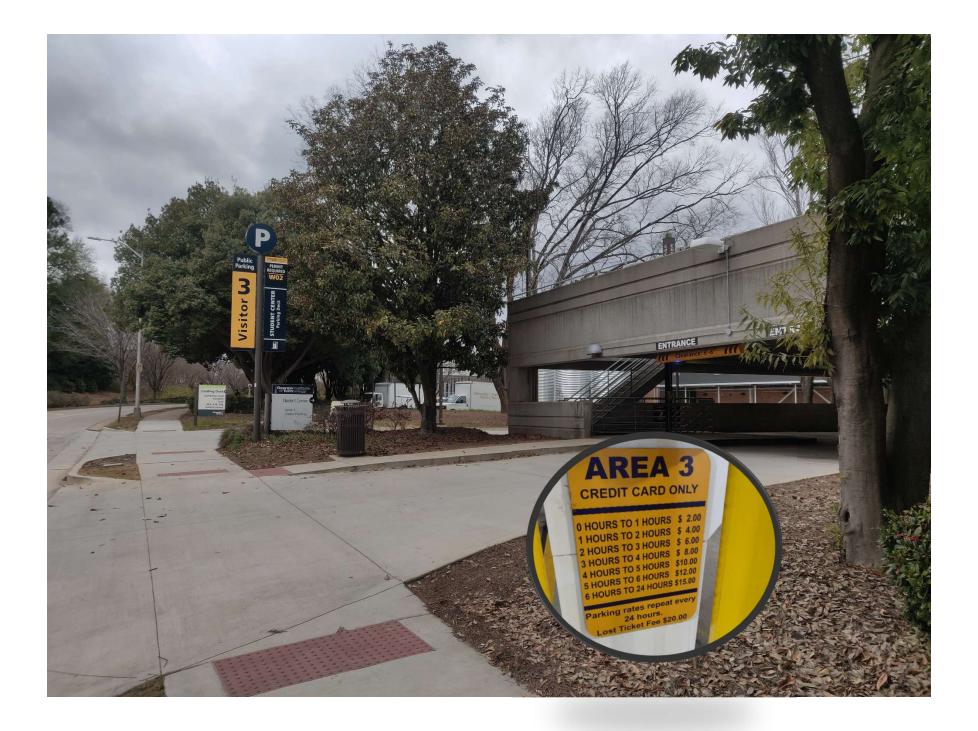

The closest visitor parking to the ISyE Complex and Exhibition Center is Visitor 3 Public Parking (see below map), which is close to the intersection of Ferst Drive and Regents Drive. Please note that if Visitor 3 Public Parking is full, we suggest trying Visitor 2 Public Parking (Student Center), then Visitor Area 4 (State Street & Ferst Drive), then Area 8 (Tech Square & GT Hotel and Conference Center - involves riding the Tech Trolley to the Campus Recreation Center (CRC) stop...ISyE is located across the street from the CRC). If your visit will be brief, you have the option of finding a metered space in the immediate vicinity (there are 5 metered spots on Ferst Drive across from Campus Recreation Center – 2 hour limit, 15 minutes = .25, 6 minutes = .10, 3 minutes = .05 -- bring change). Please note that select lots require that you prepay for parking before leaving the lot, so please note any signage when entering a parking area. Other lots let you pay by credit card upon leaving. Parking fees are typically \$1.50-\$2 per hour.