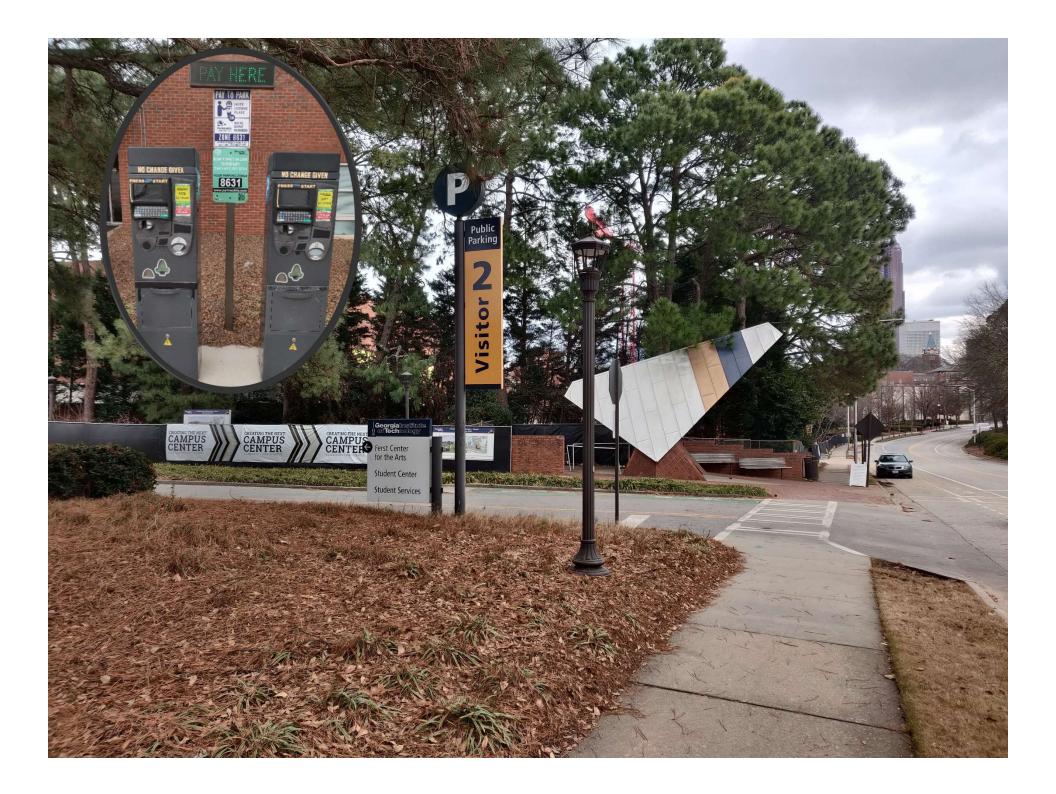

The closest visitor parking to the ISyE Complex and Exhibition Center is Visitor 3 Public Parking (see below map), which is close to the intersection of Ferst Drive and Regents Drive. Please note that if Visitor 3 Public Parking is full, we suggest trying Visitor 2 Public Parking (Student Center), then Visitor Area 4 (State Street & Ferst Drive), then Area 8 (Tech Square & GT Hotel and Conference Center - involves riding the Tech Trolley to the Campus Recreation Center (CRC) stop...ISyE is located across the street from the CRC). If your visit will be brief, you have the option of finding a metered space in the immediate vicinity (there are 5 metered spots on Ferst Drive across from Campus Recreation Center – 2 hour limit, 15 minutes = .25, 6 minutes = .10, 3 minutes = .05 -- bring change). Please note that select lots require that you prepay for parking before leaving the lot, so please note any signage when entering a parking area. Other lots let you pay by credit card upon leaving. Parking fees are typically \$1.50-\$2 per hour.